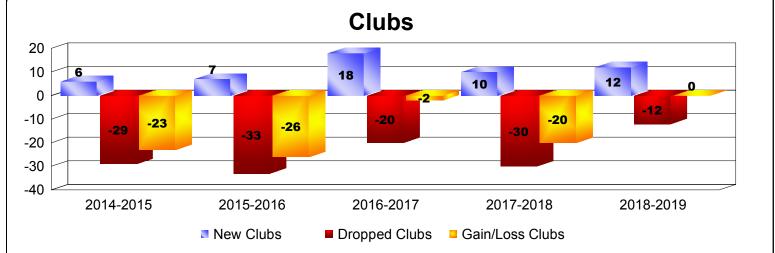

## District 316 D

| Year      | New<br>Clubs | Dropped<br>Clubs | Gain/<br>Loss<br>Clubs | New<br>Members | Charter<br>Members | Reinstate<br>Members | Transfer<br>Members | Total<br>Member<br>Added | Total<br>Members<br>Dropped | Gain/<br>Loss<br>Members |
|-----------|--------------|------------------|------------------------|----------------|--------------------|----------------------|---------------------|--------------------------|-----------------------------|--------------------------|
| 2014-2015 | 6            | -29              | -23                    | 381            | 135                | 16                   | 8                   | 540                      | -1755                       | -1215                    |
| 2015-2016 | 7            | -33              | -26                    | 535            | 182                | 45                   | 6                   | 768                      | -1687                       | -919                     |
| 2016-2017 | 18           | -20              | -2                     | 2285           | 518                | 77                   | 86                  | 2966                     | -1185                       | 1781                     |
| 2017-2018 | 10           | -30              | -20                    | 1116           | 267                | 162                  | 10                  | 1555                     | -2618                       | -1063                    |
| 2018-2019 | 12           | -12              | 0                      | 193            | 681                | 119                  | 390                 | 1383                     | -1831                       | -448                     |
| Average   | 11           | -25              | -14                    | 902            | 357                | 84                   | 100                 | 1442                     | -1815                       | -373                     |