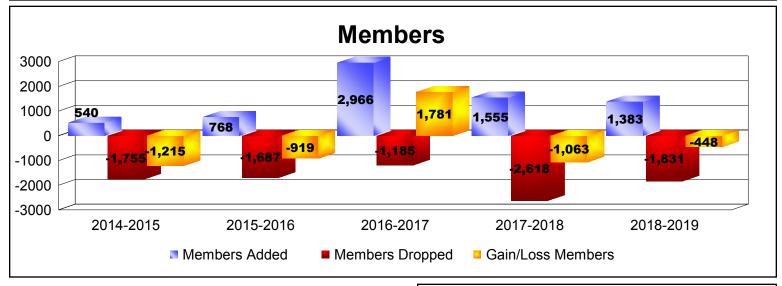

## District 316 D

| Year      | New<br>Clubs | Dropped<br>Clubs | Gain/<br>Loss<br>Clubs | New<br>Members | Charter<br>Members | Reinstate<br>Members | Transfer<br>Members | Total<br>Member<br>Added | Total<br>Members<br>Dropped | Gain/<br>Loss<br>Members |
|-----------|--------------|------------------|------------------------|----------------|--------------------|----------------------|---------------------|--------------------------|-----------------------------|--------------------------|
| 2014-2015 | 6            | -29              | -23                    | 381            | 135                | 16                   | 8                   | 540                      | -1755                       | -1215                    |
| 2015-2016 | 7            | -33              | -26                    | 535            | 182                | 45                   | 6                   | 768                      | -1687                       | -919                     |
| 2016-2017 | 18           | -20              | -2                     | 2285           | 518                | 77                   | 86                  | 2966                     | -1185                       | 1781                     |
| 2017-2018 | 10           | -30              | -20                    | 1116           | 267                | 162                  | 10                  | 1555                     | -2618                       | -1063                    |
| 2018-2019 | 12           | -12              | 0                      | 193            | 681                | 119                  | 390                 | 1383                     | -1831                       | -448                     |
| Average   | 11           | -25              | -14                    | 902            | 357                | 84                   | 100                 | 1442                     | -1815                       | -373                     |