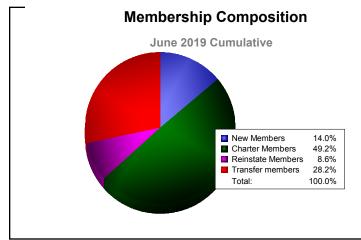

## District 316 D

| Year      | New<br>Clubs | Dropped<br>Clubs | Gain/<br>Loss<br>Clubs | New<br>Members | Charter<br>Members | Reinstate<br>Members | Transfer<br>Members | Total<br>Member<br>Added | Total<br>Members<br>Dropped | Gain/<br>Loss<br>Members |
|-----------|--------------|------------------|------------------------|----------------|--------------------|----------------------|---------------------|--------------------------|-----------------------------|--------------------------|
| 2014-2015 | 6            | -29              | -23                    | 381            | 135                | 16                   | 8                   | 540                      | -1755                       | -1215                    |
| 2015-2016 | 7            | -33              | -26                    | 535            | 182                | 45                   | 6                   | 768                      | -1687                       | -919                     |
| 2016-2017 | 18           | -20              | -2                     | 2285           | 518                | 77                   | 86                  | 2966                     | -1185                       | 1781                     |
| 2017-2018 | 10           | -30              | -20                    | 1116           | 267                | 162                  | 10                  | 1555                     | -2618                       | -1063                    |
| 2018-2019 | 12           | -12              | 0                      | 193            | 681                | 119                  | 390                 | 1383                     | -1831                       | -448                     |
| Average   | 11           | -25              | -14                    | 902            | 357                | 84                   | 100                 | 1442                     | -1815                       | -373                     |